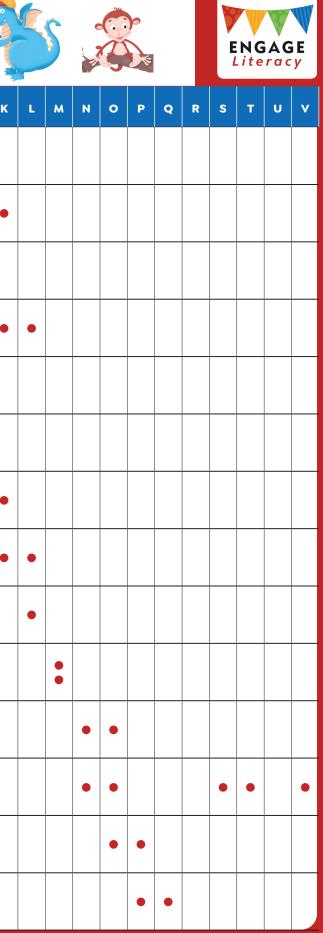

## Recurring Characters Guide 🔧 🖗

| CHARACTER<br>IMAGE | READ<br>ALOUD | A | В | с | D | E | F | G | н | I | J | к | L | м | N | ο | P | Q | R | S | т | U | v |
|--------------------|---------------|---|---|---|---|---|---|---|---|---|---|---|---|---|---|---|---|---|---|---|---|---|---|
| Lea                | •             | • | • | • | • | • | • |   | • |   | • |   |   |   |   |   |   |   |   |   |   |   |   |
| Min Monkey         | •             | • |   | • | • | • | • |   |   |   |   |   |   |   |   |   |   |   |   |   |   |   |   |
| Baby Dinosaur      |               |   | • | • | • | • | • |   |   |   |   |   |   |   |   |   |   |   |   |   |   |   |   |
| LittleDragon       |               | • | • |   |   |   |   |   |   |   |   |   |   |   |   |   |   |   |   |   |   |   |   |
| Little Seahorse    |               | • |   |   | • | • |   | • |   |   |   |   |   |   |   |   |   |   |   |   |   |   |   |
|                    |               | • | • |   |   | • |   |   |   |   |   |   |   |   |   |   |   |   |   |   |   |   |   |
|                    |               | • | • |   |   |   | • | • |   |   |   |   |   |   |   |   |   |   |   |   |   |   |   |
| Little Caterpillar |               |   | • | • |   |   |   |   |   |   |   |   |   |   |   |   |   |   |   |   |   |   |   |
| Gus                |               |   |   | • | • |   | • |   |   |   |   |   |   |   |   |   |   |   |   |   |   |   |   |
| Kate and Max       |               |   |   | • | • | • |   | • |   | • |   |   |   |   |   |   |   |   |   |   |   |   |   |
| Duck               |               |   |   | • |   |   | • |   |   | • |   |   |   |   |   |   |   |   |   |   |   |   |   |
| Farm Friends       |               |   |   |   | • |   |   |   |   |   | • |   |   |   |   |   |   |   |   |   |   |   |   |
|                    |               |   |   |   |   |   |   |   |   |   |   | • |   |   |   |   |   |   |   |   |   |   |   |

|                    |               |   | <u></u> |   |   |   | <u>v</u> |   |   | - |   |   |
|--------------------|---------------|---|---------|---|---|---|----------|---|---|---|---|---|
| CHARACTER<br>IMAGE | READ<br>ALOUD | A | В       | с | D | E | F        | G | н | ı | J | k |
| Tessa              |               |   |         |   |   | • |          |   | • |   |   |   |
| Penny              |               |   |         |   |   | • |          | • |   |   |   |   |
| Mriles             |               |   |         |   |   |   | •        |   |   | • |   |   |
| Rosie and Cam      |               |   |         |   |   |   | •        |   |   |   |   |   |
|                    |               |   |         |   |   |   |          |   | • | • |   |   |
| Silly Pirates      |               |   |         |   |   |   |          | • | • |   |   |   |
| Kela               |               |   |         |   |   |   |          |   |   | • |   |   |
| Princess           |               |   |         |   |   |   |          |   |   |   | • |   |
| Aimee and Mom      |               |   |         |   |   |   |          |   |   |   | • |   |
| Mrs Magee          |               |   |         |   |   |   |          |   |   |   |   |   |
| Omar               |               |   |         |   |   |   |          |   |   |   |   |   |
| MaxJupiter         |               |   |         |   |   |   |          |   |   |   |   |   |
| Mia and Friends    |               |   |         |   |   |   |          |   |   |   |   |   |
| Sofia              |               |   |         |   |   |   |          |   |   |   |   |   |