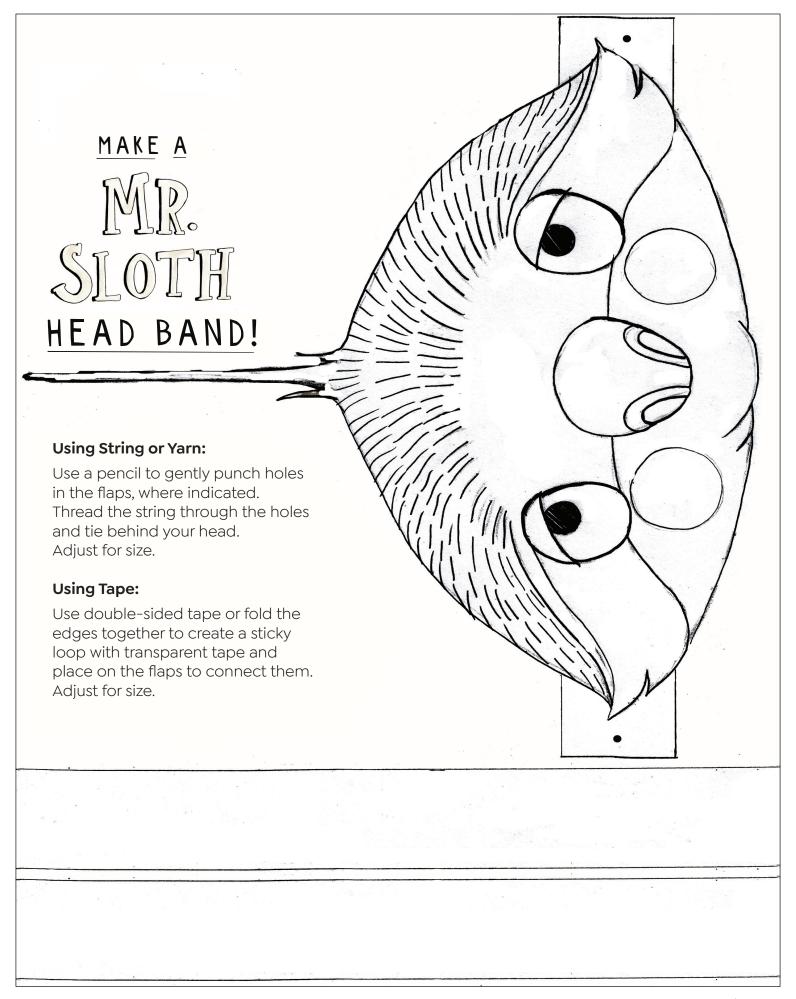

| V |
|---|---|---|---|---|---|---|---|---|---|---|
| Е | R | 0 | N | Υ | Ε | N | L | J | Н | ı |
| D | Ε | Т | S | Α | Ε | G | 0 | Q | М | Т |
| L | Α | Ε | D | Р | R | V | W | S | ١ | N |
| Ε | D | S | M | E | L | L | D | Ε | N | Т |
| K | Н | ١ | R | Α | 0 | Н | 0 | F | D | L |
| S | L | 0 | D | F | 0 | Α | W | J | F | S |
| M | G | Q | D | Z | K | F | N | Р | U | 1 |
| Ε | I | С | S | Х | 0 | U | F | M | L | E |
| L | U | U | L | M | K | В | L | 0 | Ε | Υ |
| K | Α | L | ١ | S | Т | Ε | N | С | Н | J |
| L | 0 | Ε | U | Н | Т | 1 | Α | S | S | U |
| М | R | S | L | 0 | Т | Н | K | L | F | А |
| Α | I | 0 | S | M | L | 0 | U | N | Р | Z |

## A MINDFUL WALK OUTSIDE



Did you hear any birds singing?

How many flowers did you see?



What did they smell like?

What colors were they?