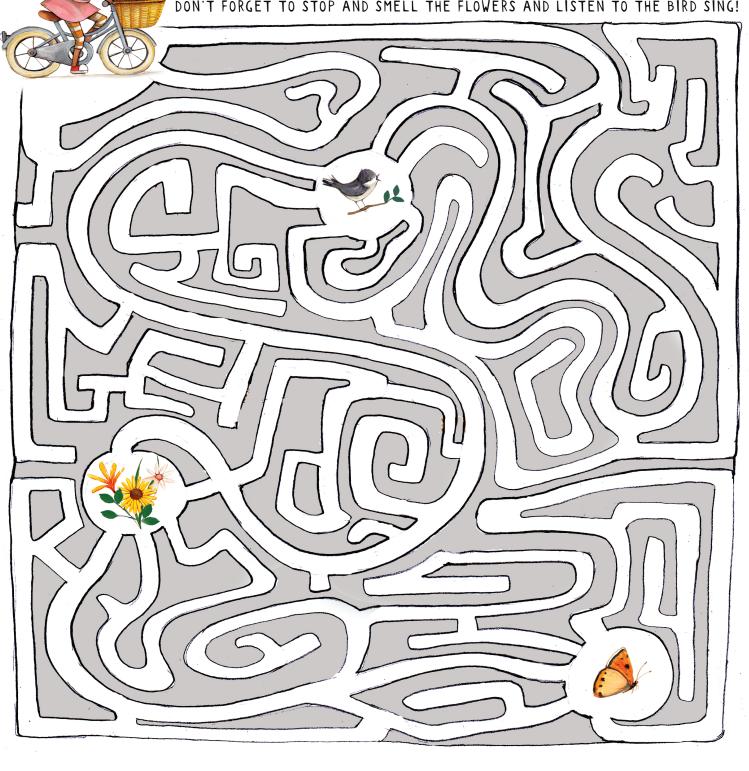

## TIME FOR A MINDFUL MAZE!

Can you help Sasha and Mr. Sloth find a butterfly!

DON'T FORGET TO STOP AND SMELL THE FLOWERS AND LISTEN TO THE BIRD SING!