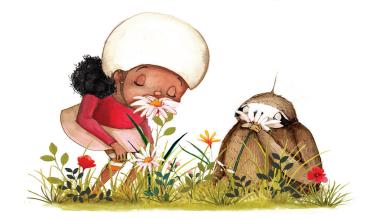

## A MINDFUL WALK OUTSIDE

Did you hear any birds singing?

How many flowers did you see?

What did they smell like?

What colors were they?